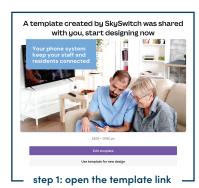

## SkySwitch Partner Video Instructions

Open the template link for the video you would like to edit.

2 Find the Intro/Outro Screens

The beginning and end of the video provide a brief white screen for you to place your logo.